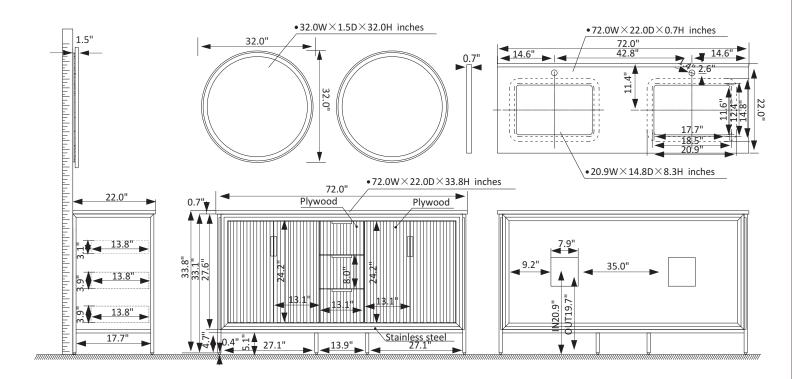

## Vinnova Granada Vanity Collection 736072-PG-GW

## **Features**

Rugged stainless-steel and plywood construction for exceptional sturdiness.

Available in White, Paris Grey or Royal Blue finish to complement your décor.

White composite grain stone countertop with natural veining for an elegant look.

4 Soft-Close Doors and 3 soft-close drawers corrugated door panel to hold towels and toiletries.

Brushed gold-finish hardware lends a touch of style and opulence.

White rectangular ceramic undermount sink with backsplash included.

Double, circular LED mirrors coordinates perfectly with vanity.

With the back panel

Pre-drilled and designed for easy plumbing and faucet installation.

\* Does not include faucet, drain assembly, or P-trap